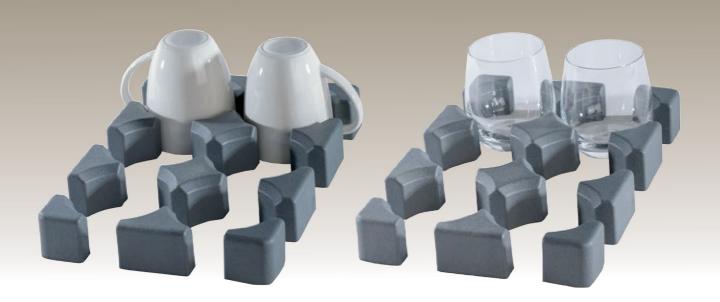

## **VARIO SYSTEM MODUL II**

6er Glas-/ Flaschenhalter hoch Geeignet für Gläser, Flaschen und Tassen, u.v.m.

# VARIO SYSTEM MODUL II

Sicheres Transportieren von Glas, Porzellan, u.v.m.