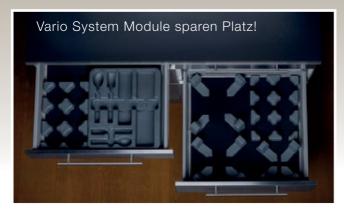

#### FÜR JEDE STAUFLÄCHE ODER SCHUBLADE GEEIGNET!

Entspanntes Transportieren im Caravan, im Wohnwagen, bei Autoreisen oder auf dem Boot!

Das Vario System bietet 3 flexibel einsetzbare Fixiermodule für verschiedene Größen und Varianten, sowie die dazu benötigten Velour-Grundplatten bestehend aus Velourstoff auf einer Kunststoff-Stegplatte. Die Vario System Module werden aus Polyurethan-Schaum hergestellt.

#### **DIE MODULEIGENSCHAFTEN:**

- FÜR ALLE GRÖSSEN VERWENDBAR!
- PLATZSPAREND & FLEXIBEL!
- EINFACHE HANDHABUNG DURCH KLETTBANDSYSTEM!
- GERINGES GEWICHT!
- ABWASCHBAR!

DIE
VARIO SYSTEM
MODULE KÖNNEN
NUR IN VERBINDUNG
MIT DER VELOURGRUNDPLATTE
EINGESETZT
WERDEN!