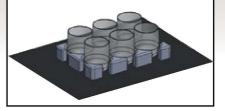

## **VARIO SYSTEM MODUL I**

6er Glas-/ Tassenhalter nieder Geeignet für Gläser, Tassen, Gewürzutensilien, u.v.m.

Ansicht des Vario System Einzelmodul I mit der Klettbandunterseite zur Befestigung auf der Velour-Grundplatte

# VARIO SYSTEM MODUL I

Sicheres Transportieren von Glas, Porzellan, Kunststoff, u.v.m.