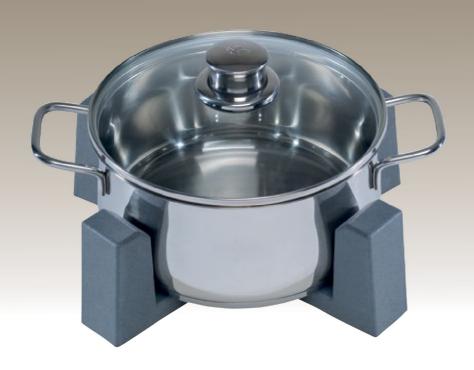

## **VARIO SYSTEM MODUL III**

2er Teller-/ Topfhalter Geeignet für Teller, Töpfe, Salat-/und Müslischalen, u.v.m.

# VARIO SYSTEM MODUL III

Sicheres Transportieren von Töpfen, Pfannen, u.v.m.