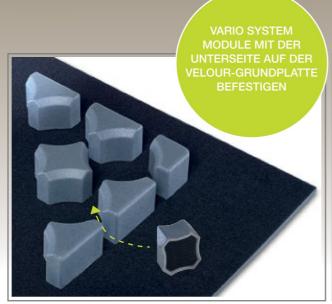

#### **VELOUR-GRUNDPLATTE**

Das benötigen Sie zum Einbauen und Befestigen der Module mit der Velour-Grundplatte:

Vario System Module mit Klettband nach unten auf Velour-Grundplatte positionieren

Vario System Module können variabel auf der Velour-Grundplatte befestigt werden