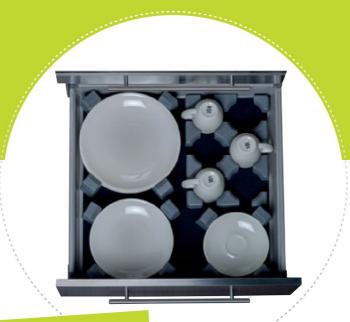

#### SO KÖNNTE IHRE SCHUBLADE AUSSEHEN:

Vario System Module befüllt mit ihren Produkten