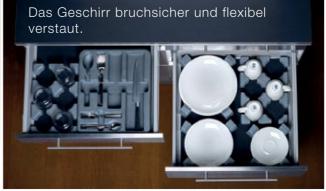

ur-Grundplatte



# VARIO SYSTEM MODUL I

Sicheres Transportieren von Glas, Porzellan, Kunststoff, u.v.m.



## **VARIO SYSTEM MODUL II**

6er Glas-/ Flaschenhalter hoch Geeignet für Gläser, Flaschen und Tassen, u.v.m.



# VARIO SYSTEM MODUL II

Sicheres Transportieren von Glas, Porzellan, u.v.m.





## **VARIO SYSTEM MODUL III**

2er Teller-/ Topfhalter Geeignet für Teller, Töpfe, Salat-/und Müslischalen, u.v.m.



# VARIO SYSTEM MODUL III

Sicheres Transportieren von Porzellan, Glas, u.v.m.



# VARIO SYSTEM MODUL III

Sicheres Transportieren von Töpfen, Pfannen, u.v.m.



#### **VELOUR-GRUNDPLATTE**

## **VARIO SYSTEM BASIS I-b UND BASIS II-b**

Velourkunststoff auf Kunststoff-Stegplatte zum Auskleiden von Staufächern und Schubladen





#### SO KÖNNTE IHRE SCHUBLADE AUSSEHEN:









#### **VELOUR-GRUNDPLATTE**

Das benötigen Sie zum Einbauen und Befestigen der Module mit der Velour-Grundplatte:









Vario System Module mit Klettband nach unten auf Velour-Grundplatte positionieren



Vario System Module können variabel auf der Velour-Grundplatte befestigt werden



Vario System Module befüllt mit ihren Produkten



# BERÜHR MICH – BIN VELOUR!





# PUTVORIO® by DÖRR

DÖRR technische Schaumteile GmbH & Co. KG Industriestraße 35 74193 Schwaigern www.purvario.de