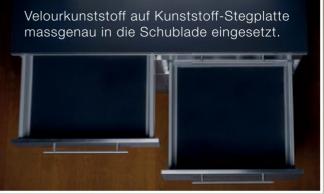

## **VARIO SYSTEM BASIS I-b UND BASIS II-b**

Velourkunststoff auf Kunststoff-Stegplatte zum Auskleiden von Staufächern und Schubladen

#### **VELOUR-GRUNDPLATTE**

Das benötigen Sie zum Einbauen und Befestigen der Module mit der Velour-Grundplatte:

Vario System Module mit Klettband nach unten auf Velour-Grundplatte positionieren

Vario System Module können variabel auf der Velour-Grundplatte befestigt werden