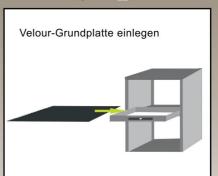

#### **VELOUR-GRUNDPLATTE**

Das benötigen Sie zum Einbauen und Befestigen der Module mit der Velour-Grundplatte:

Vario System Module mit Klettband nach unten auf Velour-Grundplatte positionieren

Vario System Module können variabel auf der Velour-Grundplatte befestigt werden