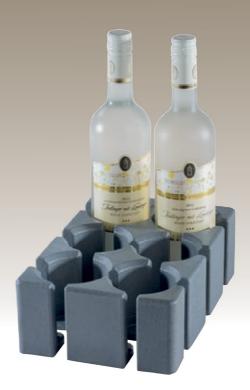

## **VARIO SYSTEM MODUL II**

6er Glas-/ Flaschenhalter hoch Geeignet für Gläser, Flaschen und Tassen, u.v.m.

# VARIO SYSTEM MODUL II

Sicheres Transportieren von Glas, Porzellan, u.v.m.