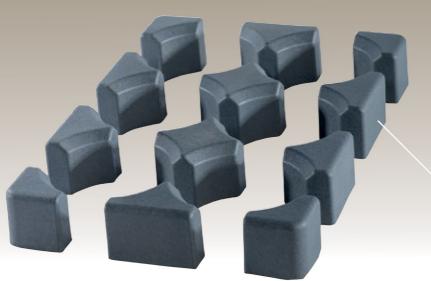

#### FÜR JEDE STAUFLÄCHE ODER SCHUBLADE GEEIGNET!

Entspanntes Transportieren im Caravan, im Wohnwagen, bei Autoreisen oder auf dem Boot!

Das Vario System bietet 3 flexibel einsetzbare Fixiermodule für verschiedene Größen und Varianten, sowie die dazu benötigten Velour-Grundplatten bestehend aus Velourstoff auf einer Kunststoff-Stegplatte. Die Vario System Module werden aus Polyurethan-Schaum hergestellt.

#### **DIE MODULEIGENSCHAFTEN:**

- FÜR ALLE GRÖSSEN VERWENDBAR!
- PLATZSPAREND & FLEXIBEL!
- EINFACHE HANDHABUNG DURCH KLETTBANDSYSTEM!
- GERINGES GEWICHT!
- ABWASCHBAR!

DIE
VARIO SYSTEM
MODULE KÖNNEN
NUR IN VERBINDUNG
MIT DER VELOURGRUNDPLATTE
EINGESETZT
WERDEN!