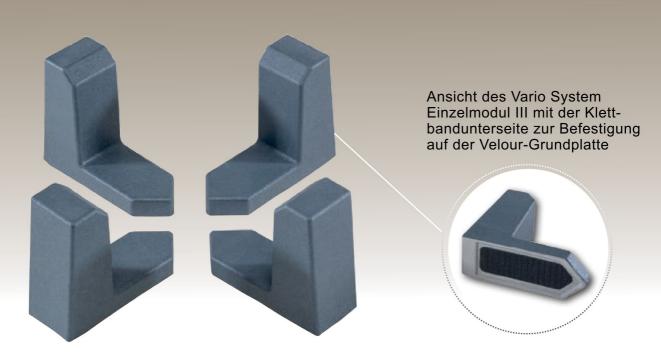

## **VARIO SYSTEM MODUL III**

2er Teller-/ Topfhalter Geeignet für Teller, Töpfe, Salat-/und Müslischalen, u.v.m.

# VARIO SYSTEM MODUL III

Sicheres Transportieren von Porzellan, Glas, u.v.m.

# VARIO SYSTEM MODUL III

Sicheres Transportieren von Töpfen, Pfannen, u.v.m.