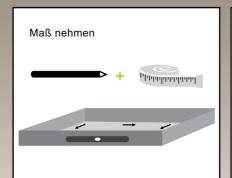

#### **VELOUR-GRUNDPLATTE**

Das benötigen Sie zum Einbauen und Befestigen der Module mit der Velour-Grundplatte:

Vario System Module mit Klettband nach unten auf Velour-Grundplatte positionieren

Vario System Module können variabel auf der Velour-Grundplatte befestigt werden