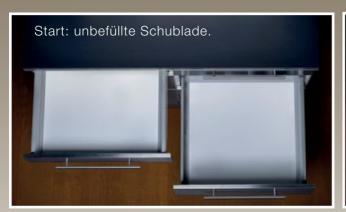

r Velour-Grundplatte



# VARIO SYSTEM MODUL I

Sicheres Transportieren von Glas, Porzellan, Kunststoff, u.v.m.



## **VARIO SYSTEM MODUL II**

6er Glas-/ Flaschenhalter hoch Geeignet für Gläser, Flaschen und Tassen, u.v.m.



# VARIO SYSTEM MODUL II

Sicheres Transportieren von Glas, Porzellan, u.v.m.





## **VARIO SYSTEM MODUL III**

2er Teller-/ Topfhalter Geeignet für Teller, Töpfe, Salat-/und Müslischalen, u.v.m.



# VARIO SYSTEM MODUL III

Sicheres Transportieren von Porzellan, Glas, u.v.m.



# VARIO SYSTEM MODUL III

Sicheres Transportieren von Töpfen, Pfannen, u.v.m.



#### **VELOUR-GRUNDPLATTE**

## **VARIO SYSTEM BASIS I-b UND BASIS II-b**

Velourkunststoff auf Kunststoff-Stegplatte zum Auskleiden von Staufächern und Schubladen





#### SO KÖNNTE IHRE SCHUBLADE AUSSEHEN:









#### **VELOUR-GRUNDPLATTE**

Das benötigen Sie zum Einbauen und Befestigen der Module mit der Velour-Grundplatte:









Vario System Module mit Klettband nach unten auf Velour-Grundplatte positionieren



Vario System Module können variabel auf der Velour-Grundplatte befestigt werden



Vario System Module befüllt mit ihren Produkten



# BERÜHR MICH – BIN VELOUR!





# PUTVORIO® by DÖRR

DÖRR technische Schaumteile GmbH & Co. KG Industriestraße 35 74193 Schwaigern www.purvario.de