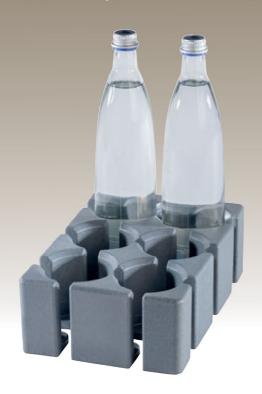

## **VARIO SYSTEM MODUL II**

6er Glas-/ Flaschenhalter hoch Geeignet für Gläser, Flaschen und Tassen, u.v.m.

# VARIO SYSTEM MODUL II

Sicheres Transportieren von Glas, Porzellan, u.v.m.