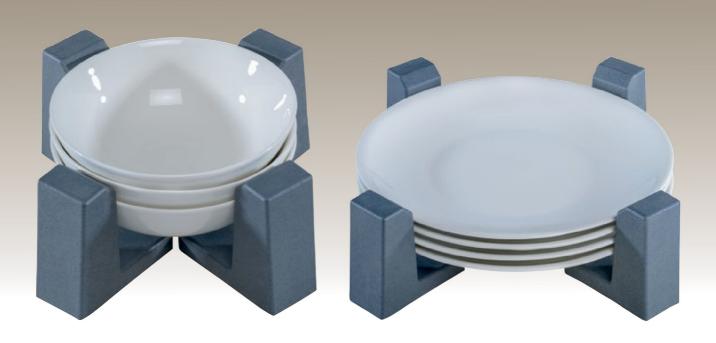

## **VARIO SYSTEM MODUL III**

2er Teller-/ Topfhalter Geeignet für Teller, Töpfe, Salat-/und Müslischalen, u.v.m.

# VARIO SYSTEM MODUL III

Sicheres Transportieren von Porzellan, Glas, u.v.m.

# VARIO SYSTEM MODUL III

Sicheres Transportieren von Töpfen, Pfannen, u.v.m.