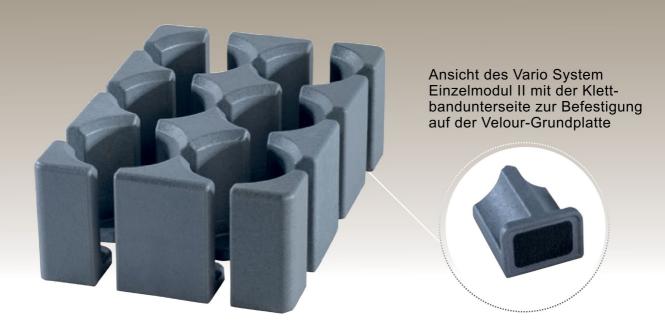

## **VARIO SYSTEM MODUL II**

6er Glas-/ Flaschenhalter hoch Geeignet für Gläser, Flaschen und Tassen, u.v.m.

# VARIO SYSTEM MODUL II

Sicheres Transportieren von Glas, Porzellan, u.v.m.