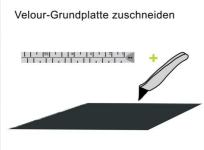

#### **VELOUR-GRUNDPLATTE**

Das benötigen Sie zum Einbauen und Befestigen der Module mit der Velour-Grundplatte:

Vario System Module mit Klettband nach unten auf Velour-Grundplatte positionieren

Vario System Module können variabel auf der Velour-Grundplatte befestigt werden